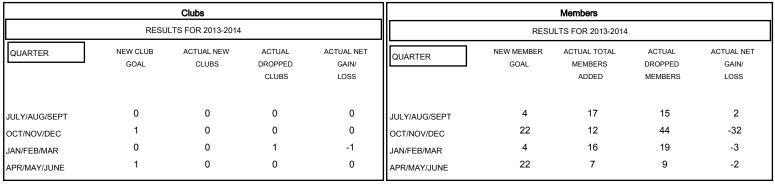

## GOALS AND ACTUAL NEW CLUBS CUMULATIVE

| DROPPED CLUBS: 1  DROPPED MEMBERS |    | 19 CLUBS OF 39 ADDED 1 OR MORE<br>NEW MEMBERS | ·                     | 69.20%)<br>30.80%) |
|-----------------------------------|----|-----------------------------------------------|-----------------------|--------------------|
| DECEASED                          | 16 | CLICK HERE FOR HEALTH ASSESSMENT DATA         | FAMILY UNIT MEMBERS   | 229                |
| CLUB CANCELLED                    | 0  |                                               | HEAD OF HOUSEHOLD     | 113                |
| OTHER                             | 71 |                                               |                       |                    |
| TOTAL                             | 87 |                                               | NON-HEAD OF HOUSEHOLD | 116                |