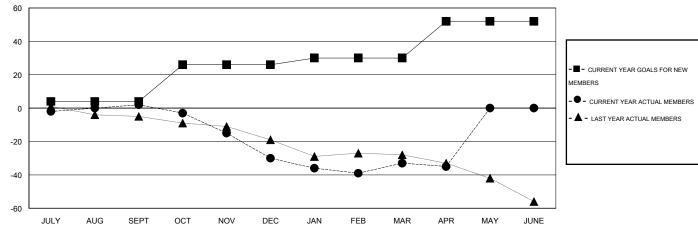

## GOALS AND ACTUAL NEW CLUBS CUMULATIVE

| DROPPED CLUBS: 1  DROPPED MEMBERS |    | 19 CLUBS OF 39 ADDED 1 OR MORE<br>NEW MEMBERS | ·                     | 69.20%)<br>30.80%) |
|-----------------------------------|----|-----------------------------------------------|-----------------------|--------------------|
| DECEASED                          | 16 | CLICK HERE FOR HEALTH ASSESSMENT DATA         | FAMILY UNIT MEMBERS   | 229                |
| CLUB CANCELLED                    | 0  |                                               | HEAD OF HOUSEHOLD     | 113                |
| OTHER                             | 71 |                                               |                       |                    |
| TOTAL                             | 87 |                                               | NON-HEAD OF HOUSEHOLD | 116                |